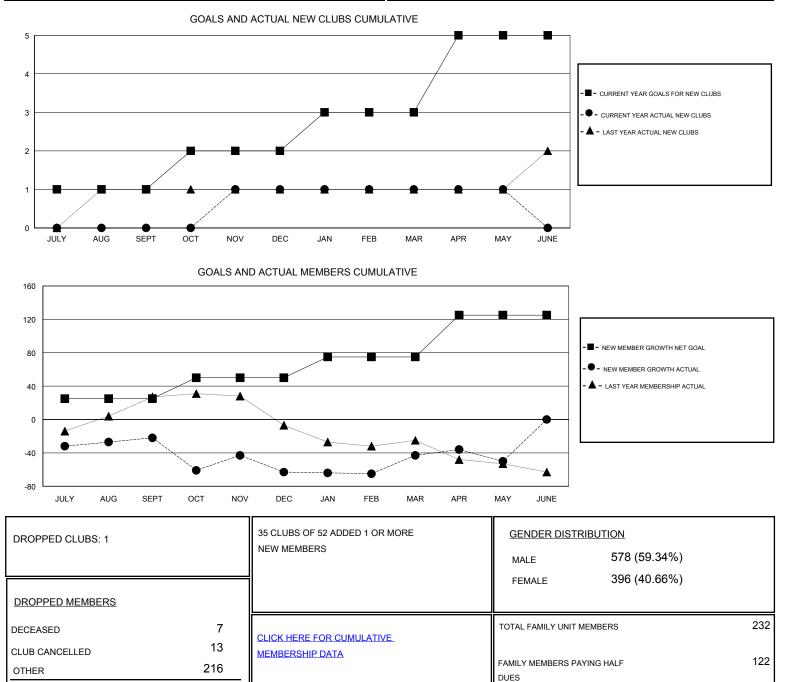

## Amarpreet Sembi GMT.

| GMT: Amarpreet Sembi       |               |           | LOCATION MALAWI |                            |                                                                |                                                              | GMT CA                                             |
|----------------------------|---------------|-----------|-----------------|----------------------------|----------------------------------------------------------------|--------------------------------------------------------------|----------------------------------------------------|
| Clubs                      |               |           |                 | Members                    |                                                                |                                                              |                                                    |
| RESULTS FOR 2016-2017      |               |           |                 | RESULTS FOR 2016-2017      |                                                                |                                                              |                                                    |
| QUARTER                    | NEW CLUB GOAL | NEW CLUBS | DROPPED CLUBS   | QUARTER                    | NEW MEMBER GROWTH<br>NET GOAL (not reinstated<br>or transfers) | NEW MEMBER<br>GROWTH ACTUAL (not<br>reinstated or transfers) | DROPPED<br>MEMBERS ACTUAL<br>(including transfers) |
| JULY/AUG/SEPT              | 1             | 0         | 0               | JULY/AUG/SEPT              | 25                                                             | 47                                                           | 69                                                 |
| OCT/NOV/DEC<br>JAN/FEB/MAR | 1             | 0         | 0               | OCT/NOV/DEC<br>JAN/FEB/MAR | 25<br>25                                                       | 46<br>60                                                     | 87<br>40                                           |
| APR/MAY/JUNE               | 2             | 0         | 0               | APR/MAY/JUNE               | 50                                                             | 33                                                           | 40                                                 |